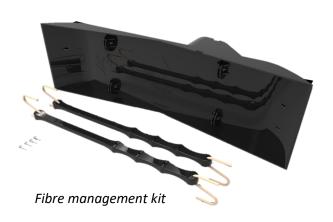

The lid and frame of the chamber incorporate a mechanical locking mechanism and is available with a feature enabling unique identification and automated GPS positioning of its location. Brackets are provided for cable slack management, and adding additional cables during the chamber lifespan.