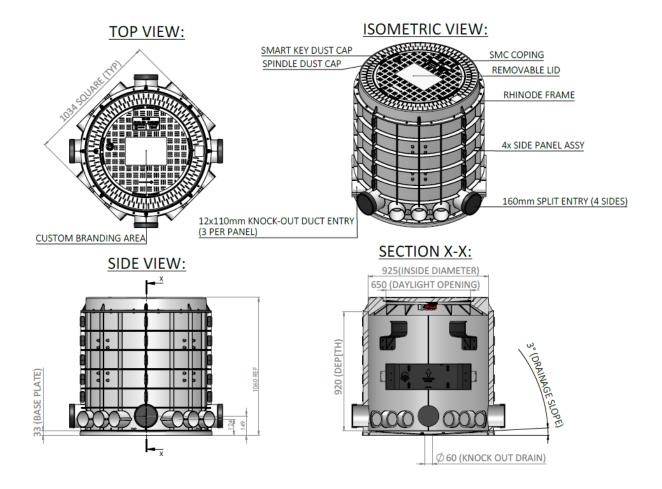

## TECHNICAL DRAWING: STANDARD UNIT

## TECHNICAL INFORMATION

| MATERIALS                              |                                                                                                                                                                                                                                                                                                                                                    |
|----------------------------------------|----------------------------------------------------------------------------------------------------------------------------------------------------------------------------------------------------------------------------------------------------------------------------------------------------------------------------------------------------|
| Lid, frame, side panels and base plate | UV stabilised glass reinforced polyester (GRP) in sheet moulded (SMC) format; 30% glass fibre content                                                                                                                                                                                                                                              |
| Latch and alignment plate              | Thermoplastic                                                                                                                                                                                                                                                                                                                                      |
| Assembly clips                         | ABS plastic                                                                                                                                                                                                                                                                                                                                        |
| All metal components and fasteners     | Stainless steel 304                                                                                                                                                                                                                                                                                                                                |
| STANDARDS                              | SANS 558 Heavy Duty and EN124 Classes B125 and C250                                                                                                                                                                                                                                                                                                |
| ACCESS CONTROL: Standard               | Coded mechanical locking and opening mechanism                                                                                                                                                                                                                                                                                                     |
| ACCESS CONTROL: Optional               | Access controlled mechatronic lock                                                                                                                                                                                                                                                                                                                 |
| LID                                    | Raised non-slip pattern (65% of surface area), branded                                                                                                                                                                                                                                                                                             |
| DUCT & SLEEVE ENTRY PORTS              | 12 off 110mm diameter, normally sealed with knock-out section                                                                                                                                                                                                                                                                                      |
|                                        | 4 off 160mm diameter, split entry, sealed with end-cap                                                                                                                                                                                                                                                                                             |
| MASS                                   | 98kg, fully assembled (max mass of any single component: 26kg)                                                                                                                                                                                                                                                                                     |
| PRIMARY DIMENSIONS                     | Daylight opening: 650mm, chamber depth: 1,000mm extendable                                                                                                                                                                                                                                                                                         |
| WARRANTY                               | 15 years manufacturer's warranty                                                                                                                                                                                                                                                                                                                   |
| OPTIONAL VARIATIONS AND ACCESSORIES    | <ul> <li>Expansion side panels in 150mm height increments</li> <li>Extra sets of duct entry ports</li> <li>Brackets for fibre slack management and mounting of splice closures</li> <li>Fully assembled dolomite compliant variant, including compression gland and combi-boots for various duct configurations, water-tight panels and</li> </ul> |