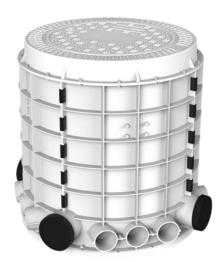

## **OVERVIEW**

The Rhi-Node 1000 manhole is deployed in buried telecommunications and other utility infrastructure, complementary to blown fibre cable applications. It is modular to achieve flat-stack packaging. The manhole chamber is cylindrical to maximise strength and internal space utilisation. It features a split entry design, to accommodate drop-in installation over existing ducts of various diameters. All its components are manufactured in a quality assured factory, certified to ISO 9001.

The lid and frame of the chamber incorporate a mechanical locking mechanism and is available with a feature enabling unique identification and automated GPS positioning of its location. Brackets are provided for cable slack management, and adding additional cables during the chamber lifespan.

## TECHNICAL INFORMATION

| MATERIALS                              |                                                                                                                                                                                                                                                                                                                                                    |
|----------------------------------------|----------------------------------------------------------------------------------------------------------------------------------------------------------------------------------------------------------------------------------------------------------------------------------------------------------------------------------------------------|
| Lid, frame, side panels and base plate | UV stabilised glass reinforced polyester (GRP) in sheet moulded (SMC) format; 30% glass fibre content                                                                                                                                                                                                                                              |
| Latch and alignment plate              | Thermoplastic                                                                                                                                                                                                                                                                                                                                      |
| Assembly clips                         | ABS plastic                                                                                                                                                                                                                                                                                                                                        |
| All metal components and fasteners     | Stainless steel 304                                                                                                                                                                                                                                                                                                                                |
| STANDARDS                              | SANS 558 Heavy Duty and EN124 Classes B125 and C250                                                                                                                                                                                                                                                                                                |
| ACCESS CONTROL: Standard               | Coded mechanical locking and opening mechanism                                                                                                                                                                                                                                                                                                     |
| ACCESS CONTROL: Optional               | Access controlled mechatronic lock                                                                                                                                                                                                                                                                                                                 |
| LID                                    | Raised non-slip pattern (65% of surface area), branded                                                                                                                                                                                                                                                                                             |
| DUCT & SLEEVE ENTRY PORTS              | 12 off 110mm diameter, normally sealed with knock-out section                                                                                                                                                                                                                                                                                      |
|                                        | 4 off 160mm diameter, split entry, sealed with end-cap                                                                                                                                                                                                                                                                                             |
| MASS                                   | 98kg, fully assembled (max mass of any single component: 26kg)                                                                                                                                                                                                                                                                                     |
| PRIMARY DIMENSIONS                     | Daylight opening: 650mm, chamber depth: 1,000mm extendable                                                                                                                                                                                                                                                                                         |
| WARRANTY                               | 15 years manufacturer's warranty                                                                                                                                                                                                                                                                                                                   |
| OPTIONAL VARIATIONS AND ACCESSORIES    | <ul> <li>Expansion side panels in 150mm height increments</li> <li>Extra sets of duct entry ports</li> <li>Brackets for fibre slack management and mounting of splice closures</li> <li>Fully assembled dolomite compliant variant, including compression gland and combi-boots for various duct configurations, water-tight panels and</li> </ul> |