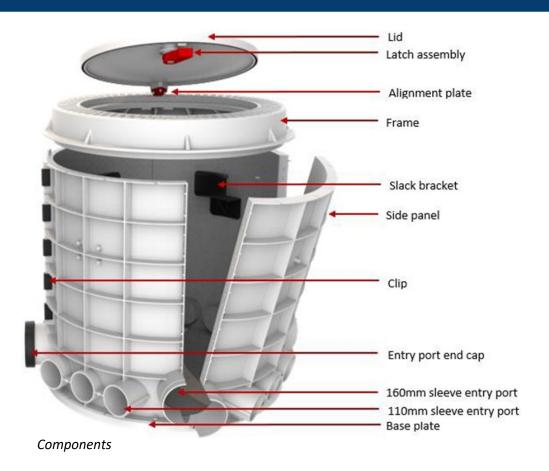

ARRANTY                               | 15 years manufacturer's warranty                                                                                                                                                                                                                                                                                                                   |
| OPTIONAL VARIATIONS AND ACCESSORIES    | <ul> <li>Expansion side panels in 150mm height increments</li> <li>Extra sets of duct entry ports</li> <li>Brackets for fibre slack management and mounting of splice closures</li> <li>Fully assembled dolomite compliant variant, including compression gland and combi-boots for various duct configurations, water-tight panels and</li> </ul> |

## EXPANDED VIEW AND ACCESSORIES











Slack bracket (4x per manhole)



## TECHNICAL DRAWING: STANDARD UNIT